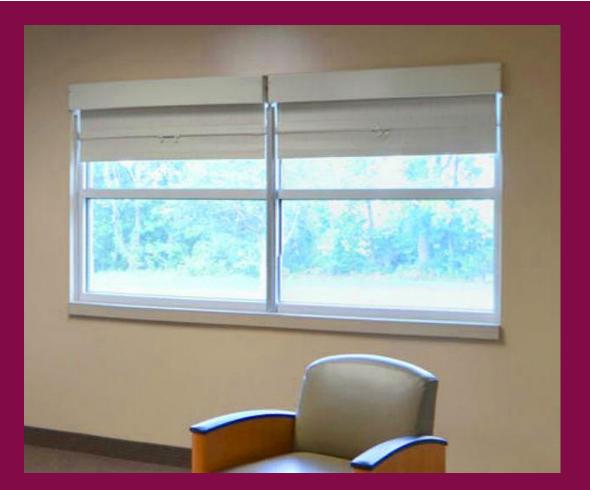

# WebbGlide

Cordless, Easy to Use, Maintenance-Free Window Shade

### **Dual Shades**

Optimize Light Control for Every Situation