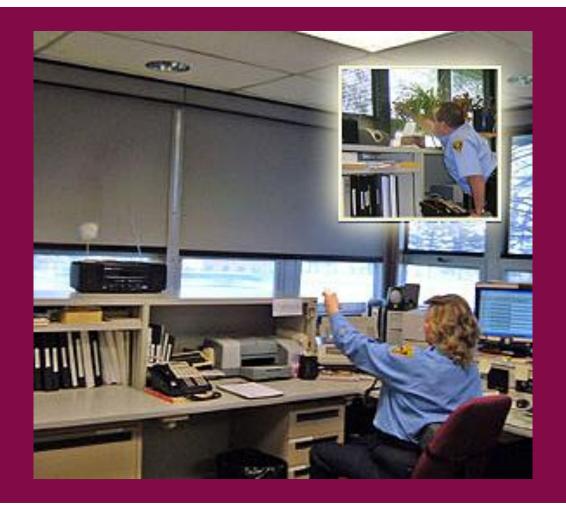

h were always broken."

Jeff Siebels
Environmental Services Director
Perham Memorial Hospital & Home,
Perham, Minnesota















# WebbGlide

Cordless, Easy to Use, Maintenance-Free Window Shade





















## WebbGlide

Fabric Valance





















## WebbGlide

**ABS Valance** 



















### WebbLok

Proven Behavioral Health Solution for Over 35 Years





















### WebbLok

#### Exclusive Security Box and Back Plate





















# Hybrid Shade Doubles as Art Work Custom Printed Fabric Shade





















# WebbClutch

Heavy Duty, Manual Operated Solution for Hard to Reach Windows



















### **Dual Shades**

Optimize Light Control for Every Situation

















### Motorized

THE Solution for Out of Reach Windows















## WebbShade

DURABLE. BUILT TOUGH. GUARANTEED