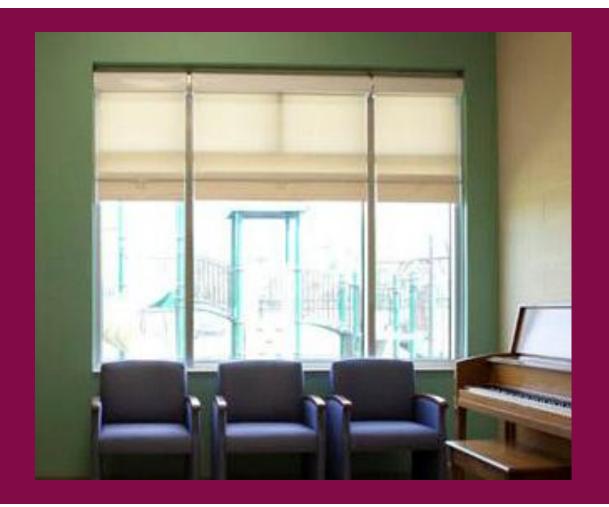

# WebbGlide

Cordless, Easy to Use, Maintenance-Free Window Shade

## WebbGlide

Fabric Valance