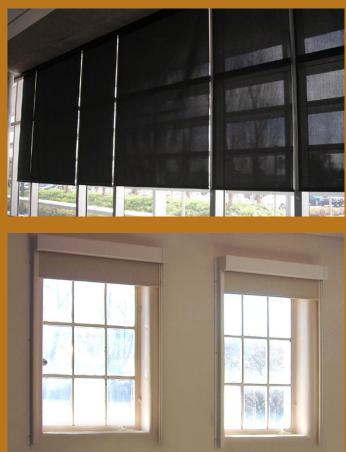

ntenance. We don't have to take them down to clean them. We vacuum them right in place. Nothing breaks. WEBB is so much better than our verticals, which were always broken."

Jeff Siebels
Environmental Services Director
Perham Memorial Hospital & Home,
Perham, Minnesota















# WebbGlide

Cordless, Easy to Use, Maintenance-Free Window Shade





















## WebbGlide

Fabric Valance





















## WebbGlide

**ABS Valance** 



















### WebbLok

Proven Behavioral Health Solution for Over 35 Years





















### WebbLok

#### Exclusive Security Box and Back Plate





















# Hybrid Shade Doubles as Art Work Custom Printed Fabric Shade





















# WebbClutch

Heavy Duty, Manual Operated Solution for Hard to Reach Windows



















### **Dual Shades**

Optimize Light Control for Every Situation

















### Motorized

THE Solution for Out of Reach Windows















## WebbShade

DURABLE. BUILT TOUGH. GUARANTEED